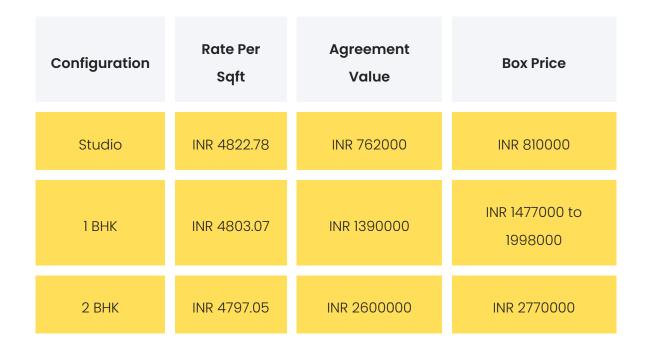

### FLAT INTERIORS

| Configuration           | RERA Carpet Range     |  |
|-------------------------|-----------------------|--|
| 1 BHK                   | 391 sqft              |  |
| 2 ВНК                   | 542 sqft              |  |
| 1 BHK                   | 289 sqft              |  |
| 1 ВНК                   | 289 sqft              |  |
| 1 BHK                   | 289 sqft              |  |
| Studio                  | 158 sqft              |  |
|                         |                       |  |
| Floor To Ceiling Height | Between 9 and 10 feet |  |

### COMMERCIALS

**Disclaimer:** Prices mentioned are approximate value and subject to change.

| NA                     | NA                 | INR O                                   |  |
|------------------------|--------------------|-----------------------------------------|--|
|                        |                    |                                         |  |
| Festive Offers         |                    | g any festive offers at the<br>ment.    |  |
| Payment Plan           | Time Linke         | Time Linked Payment                     |  |
| Bank Approved<br>Loans | Axis Bank,HDFC Bar | Axis Bank,HDFC Bank,ICICI Bank,SBI Bank |  |